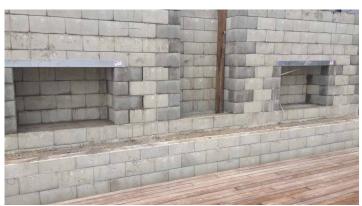

# **GREY EASY LOCK BLOCK**

## **FEATURES**

- No mortar required
- Interlocking concrete block
- Detailed bevel provides clean wall finish
- Free samples available

## **SUITABLE FOR**

- Ideal for rendering
- Industrial factory walling
- High strength load bearing walls
- Soil retaining walls
- Basement walls and exterior walls