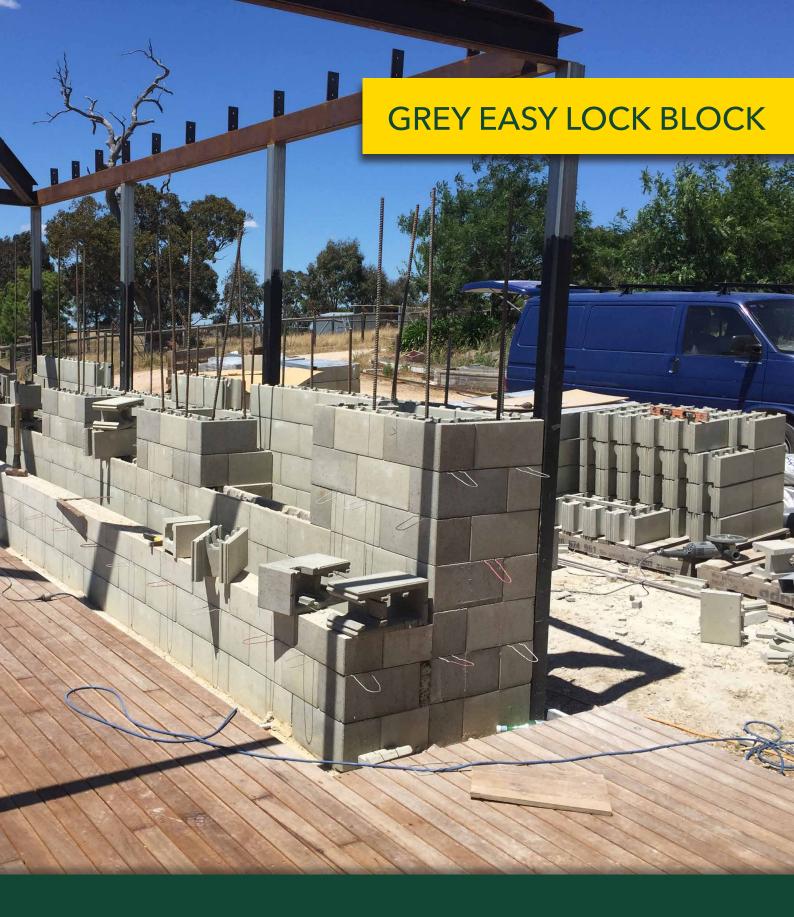

# **GREY EASY LOCK BLOCK**

## **FEATURES**

- No mortar required
- Interlocking concrete block
- Detailed bevel provides clean wall finish
- Free samples available

## **SUITABLE FOR**

- Ideal for rendering
- Industrial factory walling
- High strength load bearing walls
- Soil retaining walls
- Basement walls and exterior walls