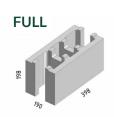

# **BLOCK SIZES**

Standard Block 398 x 198 x 190mm

Full End 390 x 198 x 190mm

Half End 190 x 198 x 190mm