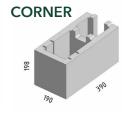

# **BLOCK SIZES**

Standard Block 398 x 198 x 190mm

Full End 390 x 198 x 190mm

Half End 190 x 198 x 190mm