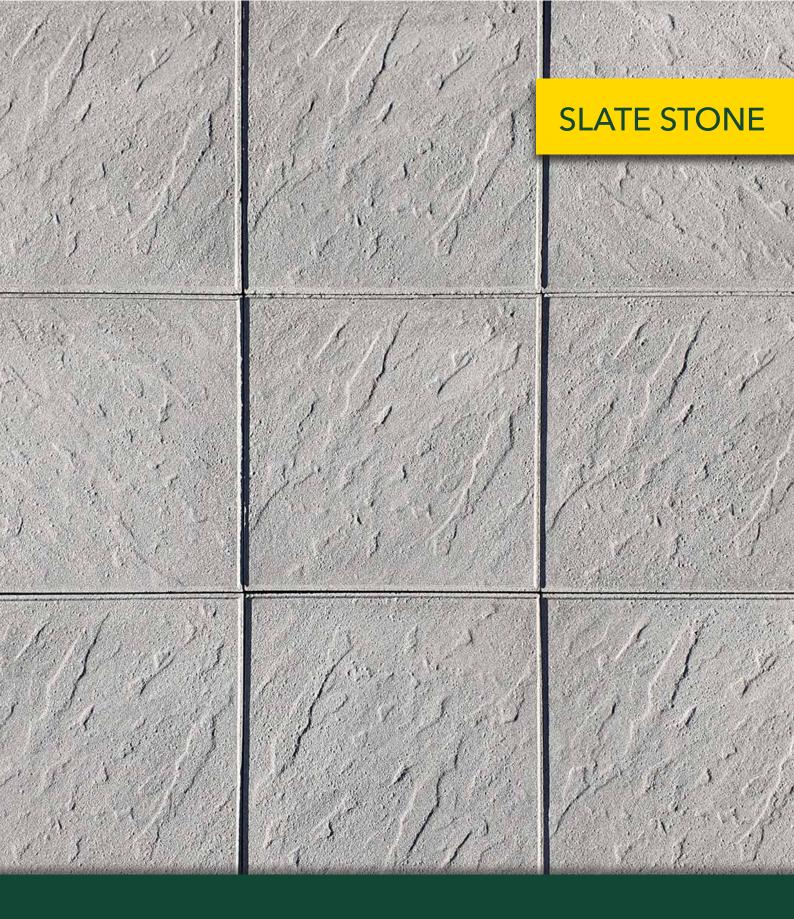

## **SLATE STONE**

## **FEATURES**

- Slip resistant
- Textured finish
- Easy to install
- Durable and hardwearing
- Free samples available

## **SUITABLE FOR**

- Entertaining areas
- Patios and alfresco
- Courtyards
- Garden paths and walkways
- Stepping stones

| Specifications    | Size             | No. per m² | Weight per m² | m² per pallet |
|-------------------|------------------|------------|---------------|---------------|
| Slate Stone Paver | 400 x 400 x 40mm | 6.25       | 89.18kg       | 18.7          |