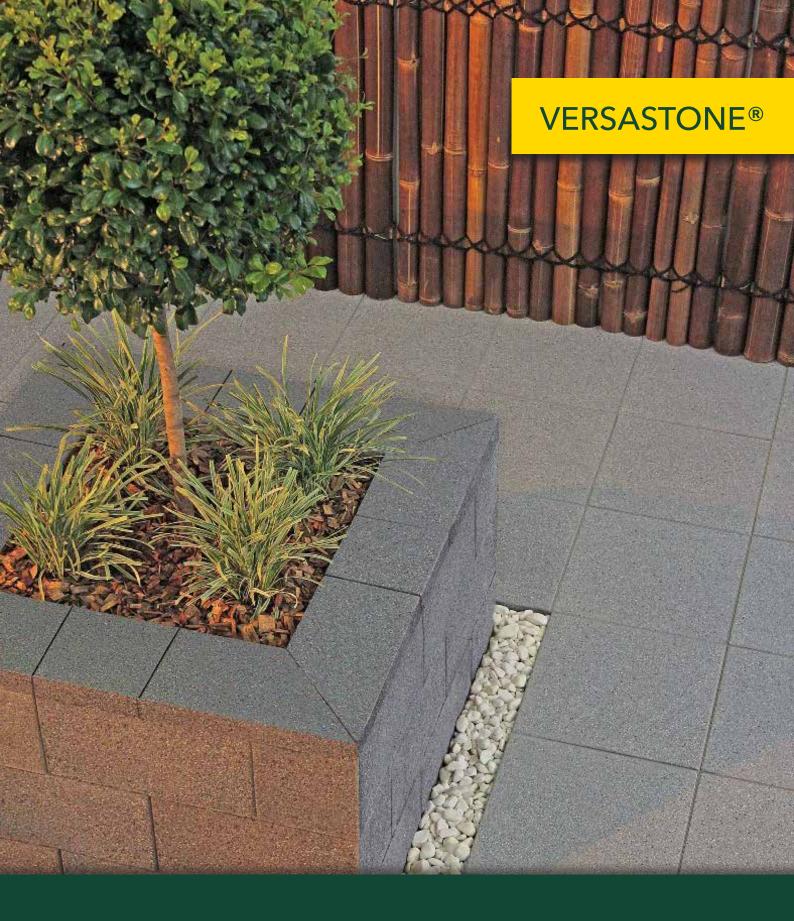

## **VERSASTONE®**

## **FEATURES**

- Unique textured surface on each block
- Lugs and joints make easy installation
- Maximum unreinforced walls to 600mm and engineered walls to 1200mm
- Free samples available

## **SUITABLE FOR**

- Vertical retaining walls
- Garden steps
- Straight garden walls
- Residential landscapes walls
- Planter boxes and vegetable patches

| Specifications | Size (w x h x d)  | No. per m² | Weight per unit | Units per pallet |
|----------------|-------------------|------------|-----------------|------------------|
| Versastone     | 400 x 200 x 190mm | 12.5       | 15.27kg         | 72               |
| Corner Block   | 390 x 200 x 190mm | 12.5       | 15.38kg         | 72               |
| Capping unit   | 400 x 40 x 200mm  | N/A        | 7kg             | 216              |