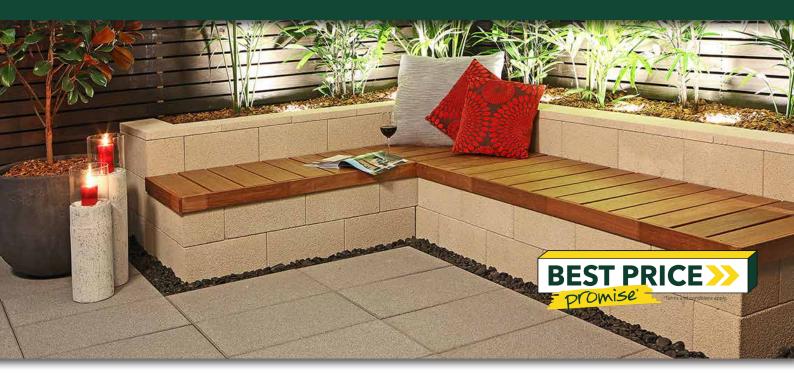

## **FEATURES**

- Unique textured surface on each block
- Lugs and joints make easy installation
- Maximum unreinforced walls to 600mm and engineered walls to 1200mm
- Free samples available

## **SUITABLE FOR**

- Vertical retaining walls
- Garden steps
- Straight garden walls
- Residential landscapes walls
- Planter boxes and vegetable patches

| Specifications | Size (w x h x d)  | No. per m² | Weight per unit | Units per pallet |
|----------------|-------------------|------------|-----------------|------------------|
| Versastone     | 400 x 200 x 190mm | 12.5       | 15.27kg         | 72               |
| Corner Block   | 390 x 200 x 190mm | 12.5       | 15.38kg         | 72               |
| Capping unit   | 400 x 40 x 200mm  | N/A        | 7kg             | 216              |