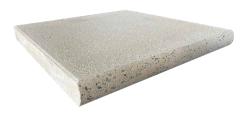

#### **SUITABLE FOR**

- Entertaining areas
- Patios and alfresco
- Garden paths
- Walkways

| Specifications       | Size             | No. per m² | Weight per m² | m² per crate |
|----------------------|------------------|------------|---------------|--------------|
| Classic Stone Pavers | 400 x 400 x 40mm | 6.25       | 89kg          | 18.7         |
| Bullnose             | 400 x 400 x 40mm | N/A        | 14kg          | N/A          |