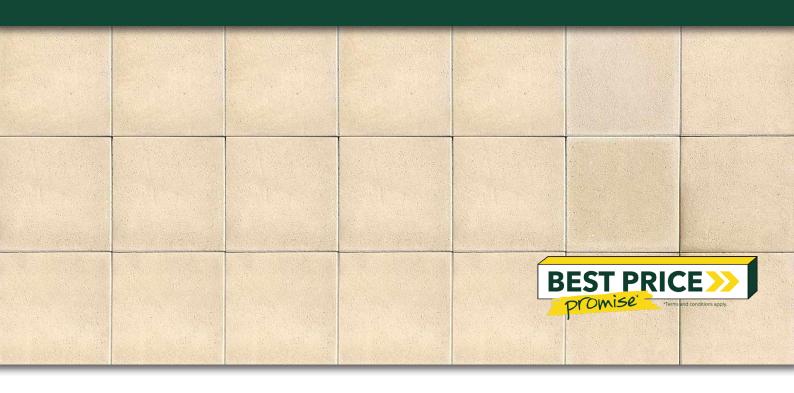

#### **FEATURES**

- Hardwearing
- Easy to install
- Slip resistant
- Smooth finish
- Matching coping
- Free samples available

#### **SUITABLE FOR**

- Entertaining areas
- Patios and alfresco
- Garden paths
- Walkways

| Specifications       | Size             | No. per m² | Weight per m² | m² per crate |
|----------------------|------------------|------------|---------------|--------------|
| Classic Stone Pavers | 400 x 400 x 40mm | 6.25       | 89kg          | 18.7         |
| Bullnose             | 400 x 400 x 40mm | N/A        | 14kg          | N/A          |

### **COLOUR RANGE\***

Charcoal

\*Colours are an indication only. Always sight physical product colour samples before purchase.

www.australianpaving.com.au

**V3** 