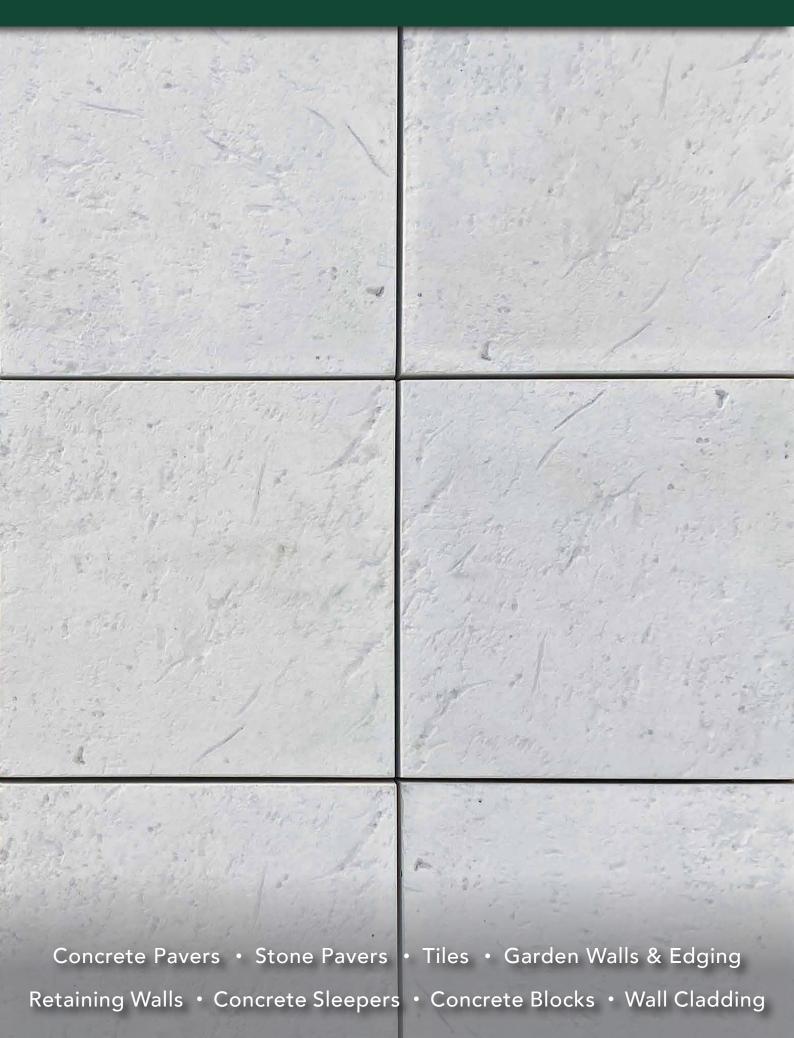

# **CORAL REEF**

#### **FEATURES**

- Textured surface
- Slip resistant
- Durable and hardwearing
- Free samples available

## **SUITABLE FOR**

- Courtyards
- Entertaining areas
- Patios and alfresco
- Garden paths and walkways

| Specifications | Size (w x d x h) | No. per m² | Weight per m² | m² per pallet |
|----------------|------------------|------------|---------------|---------------|
| Coral Reef     | 375 x 375 x 40mm | 7.15       | 92kg          | 13.34         |
| Bullnose       | 375 x 375 x 40mm | N/A        | 12.8kg each   | 72 units      |