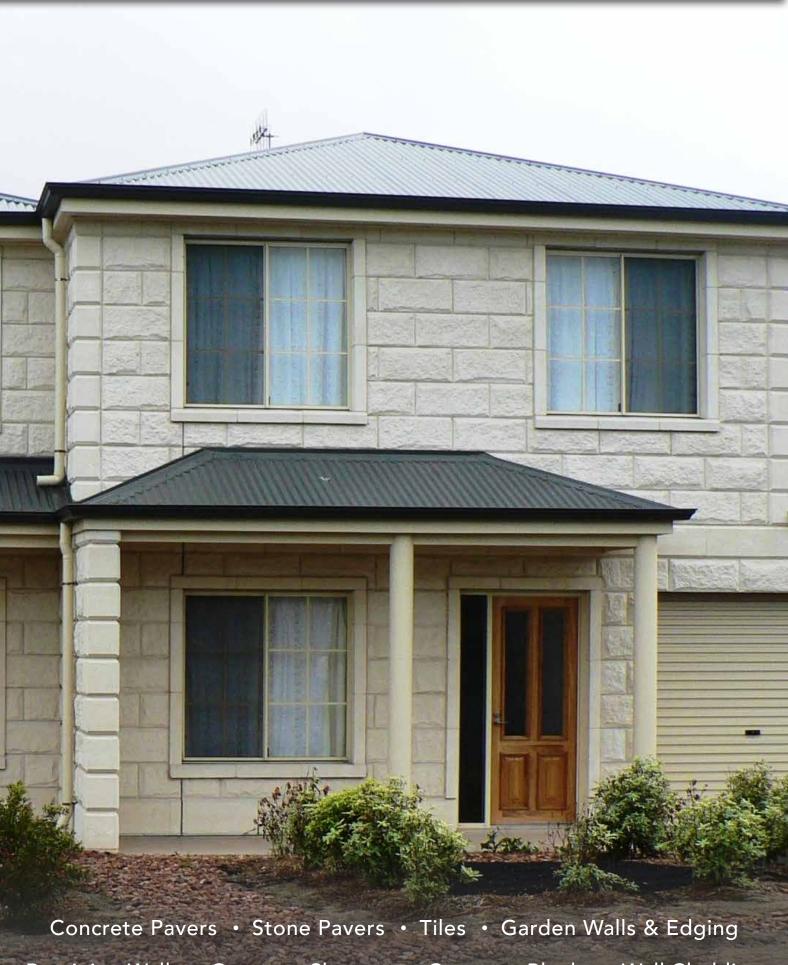

# SA LIMESTONE BLOCK

Retaining Walls • Concrete Sleepers • Concrete Blocks • Wall Cladding

#### **SUITABLE FOR**

- Retaining walls
- Garden walls and edging
- Fences
- Feature walls
- Sculpturing blocks

| Specifications | Size (w x h x d)  | No. per m² | Weight per unit | Units per pallet |
|----------------|-------------------|------------|-----------------|------------------|
| Block          | 660 x 240 x 290mm | 5          | 62.5kg          | 32               |
| Edging         | 660 x 120 x 240mm | 5          | 31kg            | 64               |
| Rockface       | 660 x 120 x 290mm | 5          | 31kg            | 80               |
| Caps           | 660 x 100 x 290mm | 5          | 31kg            | 40               |