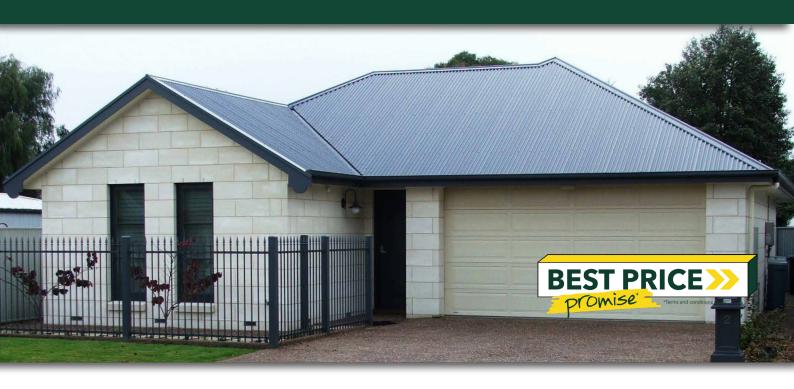

# SA LIMESTONE BLOCK

Retaining Walls • Concrete Sleepers • Concrete Blocks • Wall Cladding

#### **SUITABLE FOR**

- Retaining walls
- Garden walls and edging
- Fences
- Feature walls
- Sculpturing blocks

| Specifications | Size (w x h x d)  | No. per m² | Weight per unit | Units per pallet |
|----------------|-------------------|------------|-----------------|------------------|
| Block          | 660 x 240 x 290mm | 5          | 62.5kg          | 32               |
| Edging         | 660 x 120 x 240mm | 5          | 31kg            | 64               |
| Rockface       | 660 x 120 x 290mm | 5          | 31kg            | 80               |
| Caps           | 660 x 100 x 290mm | 5          | 31kg            | 40               |