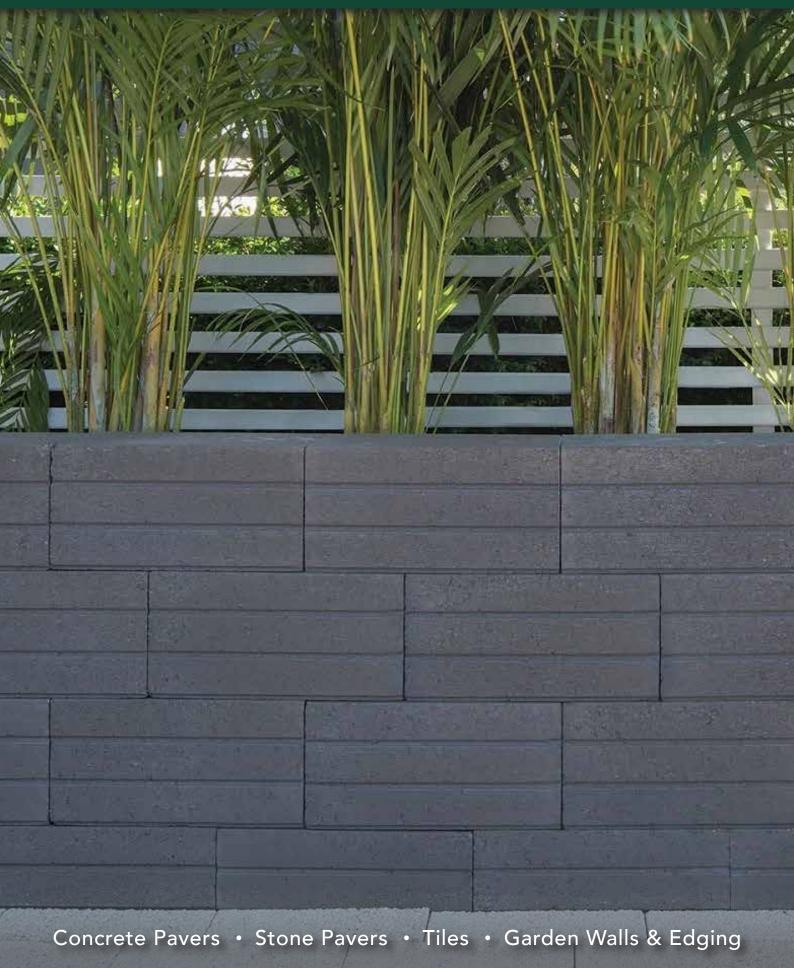

## SMOOTH STONE WALL BLOCK

Retaining Walls • Concrete Sleepers • Concrete Blocks • Wall Cladding

# SMOOTH STONE WALL BLOCK

#### **FEATURES**

- Cost effective
- Smooth modern look
- Easy construction for straight walls
- Hollow for easy handling
- Suitable for walls up to 1 metre high
- Free samples available

### SUITABLE FOR

- Straight walls
- Garden beds
- Garden edging

| Specifications | Size (w x h x d) | No. per m <sup>2</sup> | Weight per unit | Units per pallet |
|----------------|------------------|------------------------|-----------------|------------------|
| Smooth Stone   | 300 x 150 x 185  | 22.20                  | 13.50kg         | 72               |