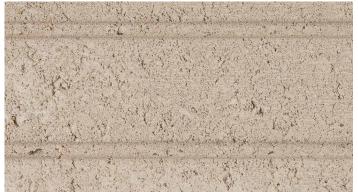

## SMOOTH STONE WALL BLOCK





Retaining Walls • Concrete Sleepers • Concrete Blocks • Wall Cladding

# SMOOTH STONE WALL BLOCK



#### **FEATURES**

- Cost effective
- Smooth modern look
- Easy construction for straight walls
- Hollow for easy handling
- Suitable for walls up to 1 metre high
- Free samples available

### SUITABLE FOR

- Straight walls
- Garden beds
- Garden edging

| Specifications | Size (w x h x d) | No. per m <sup>2</sup> | Weight per unit | Units per pallet |
|----------------|------------------|------------------------|-----------------|------------------|
| Smooth Stone   | 300 x 150 x 185  | 22.20                  | 13.50kg         | 72               |

## COLOUR RANGE\*

#### Oyster



#### Charcoal



\*Colours are an indication only. Always sight physical product colour samples before purchase.



www.australianpaving.com.au

(f) (iii) australianpavingcentre



**Retaining Wall Builder** Our builder helps you choose the right block for your project. Scan the QR code to get started.